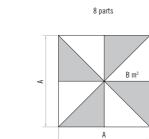

98 parts

The listed measures represent extrapolated average values that may be slightly different on the product ( $\pm$  2 %  $\pm$  5 cm). Height dimensions are based on ground socket M4. If one of the offered bases is used, these measures raise by 11.5 – 15.5 cm.

Loose cover max. 10 cm, concrete thickness min. 30 cm (pay attention to frost depth), water outflow

8 parts 8 parts