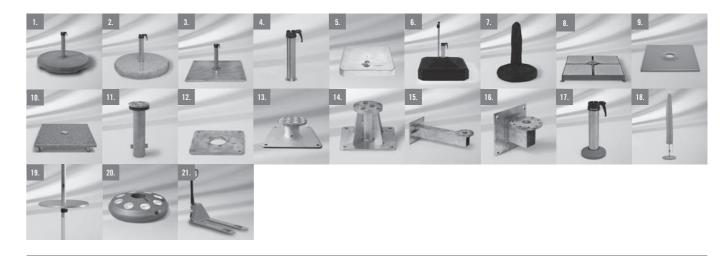

## **Accessories**

|                                                                                             | Urder no.      |
|---------------------------------------------------------------------------------------------|----------------|
| Fixing option Z (support tube Z absolutely necessary)                                       |                |
| 1. Concrete base Z, 70 kg, Ø 75×9 cm                                                        | 350 01 109 527 |
| 1. Concrete base Z, 90 kg, Ø 75×11 cm                                                       | 350 01 109 523 |
| 2. Natural granite base Z, 90 kg, Ø 73×9 cm, natural stone                                  | 350 01 109 512 |
| 3. Steel base Z 40 kg, $58.5 \times 58.5 \times 2$ cm, galvanised steel                     | 350 01 100 210 |
| Add-on weight $30  \text{kg}$ , $57.5 \times 57.5 \times 1.7  \text{cm}$ , galvanised steel | 350 01 100 310 |
| 4. Support tube Z, Ø 48/55 mm, galvanised steel                                             | 350 01 201 210 |
| 4. Support tube Z, Ø 48/55 mm, high-grade steel 1.4301/304                                  | 350 01 201 300 |

| <sup>3</sup> Base with castors Z or M4 (support tube Z or M4 absolutely necessary)                                                                                                                                                                                                                                                                                                                                                                                                                                                                                                                                                                                                                                                                                                                                                                                                                                                                                                                                                                                                                                                                                                                                                                                                                                                                                                                                                                                                                                                                                                                                                                                                                                                                                                                                                                                                                                                                                                                                                                                                                                             |                |
|--------------------------------------------------------------------------------------------------------------------------------------------------------------------------------------------------------------------------------------------------------------------------------------------------------------------------------------------------------------------------------------------------------------------------------------------------------------------------------------------------------------------------------------------------------------------------------------------------------------------------------------------------------------------------------------------------------------------------------------------------------------------------------------------------------------------------------------------------------------------------------------------------------------------------------------------------------------------------------------------------------------------------------------------------------------------------------------------------------------------------------------------------------------------------------------------------------------------------------------------------------------------------------------------------------------------------------------------------------------------------------------------------------------------------------------------------------------------------------------------------------------------------------------------------------------------------------------------------------------------------------------------------------------------------------------------------------------------------------------------------------------------------------------------------------------------------------------------------------------------------------------------------------------------------------------------------------------------------------------------------------------------------------------------------------------------------------------------------------------------------------|----------------|
| 5. Base with castors Z, $90 \mathrm{kg}$ , $80 \times 80 \times 12.5$ , cast concrete decor                                                                                                                                                                                                                                                                                                                                                                                                                                                                                                                                                                                                                                                                                                                                                                                                                                                                                                                                                                                                                                                                                                                                                                                                                                                                                                                                                                                                                                                                                                                                                                                                                                                                                                                                                                                                                                                                                                                                                                                                                                    | 350 01 102 800 |
| Base frame with castors M4, $150  \text{kg}$ , $80 \times 80 \times 14$ , galvanised steel                                                                                                                                                                                                                                                                                                                                                                                                                                                                                                                                                                                                                                                                                                                                                                                                                                                                                                                                                                                                                                                                                                                                                                                                                                                                                                                                                                                                                                                                                                                                                                                                                                                                                                                                                                                                                                                                                                                                                                                                                                     | 350 01 103 000 |
| Cast concrete decor weights set, 4 pieces 25101104500 (approx. 125 kg) for 350 01 103 000                                                                                                                                                                                                                                                                                                                                                                                                                                                                                                                                                                                                                                                                                                                                                                                                                                                                                                                                                                                                                                                                                                                                                                                                                                                                                                                                                                                                                                                                                                                                                                                                                                                                                                                                                                                                                                                                                                                                                                                                                                      | 350 01 103 100 |
| <sup>3</sup> Base with castors (Weight set absolutely necessary)                                                                                                                                                                                                                                                                                                                                                                                                                                                                                                                                                                                                                                                                                                                                                                                                                                                                                                                                                                                                                                                                                                                                                                                                                                                                                                                                                                                                                                                                                                                                                                                                                                                                                                                                                                                                                                                                                                                                                                                                                                                               |                |
| 6. $^1$ Base frame with castors $100  \text{kg}$ , $74 \times 74 \times 17  \text{cm}$ , anthracite plastic cover, with support tube Ø $48/55  \text{mm}$ , high-grade steel $1.4301/304$ (Base frame ca. $30  \text{kg}$ )                                                                                                                                                                                                                                                                                                                                                                                                                                                                                                                                                                                                                                                                                                                                                                                                                                                                                                                                                                                                                                                                                                                                                                                                                                                                                                                                                                                                                                                                                                                                                                                                                                                                                                                                                                                                                                                                                                    | 350 01 102 500 |
| <sup>1</sup> Weight Set, 4 pieces 35001105500, concrete, for base with castors 100 kg (Weight Set ca. 70 kg)                                                                                                                                                                                                                                                                                                                                                                                                                                                                                                                                                                                                                                                                                                                                                                                                                                                                                                                                                                                                                                                                                                                                                                                                                                                                                                                                                                                                                                                                                                                                                                                                                                                                                                                                                                                                                                                                                                                                                                                                                   | 350 01 103 500 |
| 7. ¹Protective cover for base with castors 100 kg                                                                                                                                                                                                                                                                                                                                                                                                                                                                                                                                                                                                                                                                                                                                                                                                                                                                                                                                                                                                                                                                                                                                                                                                                                                                                                                                                                                                                                                                                                                                                                                                                                                                                                                                                                                                                                                                                                                                                                                                                                                                              | 350 01 602 500 |
| Fixing option M4 (support tube M4 absolutely necessary)                                                                                                                                                                                                                                                                                                                                                                                                                                                                                                                                                                                                                                                                                                                                                                                                                                                                                                                                                                                                                                                                                                                                                                                                                                                                                                                                                                                                                                                                                                                                                                                                                                                                                                                                                                                                                                                                                                                                                                                                                                                                        |                |
| 8. Base M4, 120 kg, (for 8 plates $40 \times 40 \times 4$ cm), $91 \times 91 \times 11.5$ - $15.5$ cm, galvanised steel (adjustable and levellable) (price without plates)                                                                                                                                                                                                                                                                                                                                                                                                                                                                                                                                                                                                                                                                                                                                                                                                                                                                                                                                                                                                                                                                                                                                                                                                                                                                                                                                                                                                                                                                                                                                                                                                                                                                                                                                                                                                                                                                                                                                                     | 350 01 108 235 |
| 9. Cover for base M4, 88×88×5 cm, brushed aluminium (imitation)                                                                                                                                                                                                                                                                                                                                                                                                                                                                                                                                                                                                                                                                                                                                                                                                                                                                                                                                                                                                                                                                                                                                                                                                                                                                                                                                                                                                                                                                                                                                                                                                                                                                                                                                                                                                                                                                                                                                                                                                                                                                | 350 01 100 400 |
| Set of castors for base M4 (maximum weight 240 kg), $\emptyset$ 5 cm, H = 5.5 cm, galvanised steel                                                                                                                                                                                                                                                                                                                                                                                                                                                                                                                                                                                                                                                                                                                                                                                                                                                                                                                                                                                                                                                                                                                                                                                                                                                                                                                                                                                                                                                                                                                                                                                                                                                                                                                                                                                                                                                                                                                                                                                                                             | 350 01 100 500 |
| 10. $^3$ Granite base M4, 120 kg, $90 \times 90 \times 17$ cm, natural stone with castors                                                                                                                                                                                                                                                                                                                                                                                                                                                                                                                                                                                                                                                                                                                                                                                                                                                                                                                                                                                                                                                                                                                                                                                                                                                                                                                                                                                                                                                                                                                                                                                                                                                                                                                                                                                                                                                                                                                                                                                                                                      | 350 01 109 470 |
| 11. Ground socket M4, galvanised steel                                                                                                                                                                                                                                                                                                                                                                                                                                                                                                                                                                                                                                                                                                                                                                                                                                                                                                                                                                                                                                                                                                                                                                                                                                                                                                                                                                                                                                                                                                                                                                                                                                                                                                                                                                                                                                                                                                                                                                                                                                                                                         | 350 01 226 510 |
| 12. Mounting plate M4/M8, $30 \times 30 \times 1.5$ cm, galvanised steel                                                                                                                                                                                                                                                                                                                                                                                                                                                                                                                                                                                                                                                                                                                                                                                                                                                                                                                                                                                                                                                                                                                                                                                                                                                                                                                                                                                                                                                                                                                                                                                                                                                                                                                                                                                                                                                                                                                                                                                                                                                       | 350 01 226 921 |
| 13. Mounting plate M4 special, for installation height $50-149\mathrm{mm}$ , galvanised steel                                                                                                                                                                                                                                                                                                                                                                                                                                                                                                                                                                                                                                                                                                                                                                                                                                                                                                                                                                                                                                                                                                                                                                                                                                                                                                                                                                                                                                                                                                                                                                                                                                                                                                                                                                                                                                                                                                                                                                                                                                  | 350 01 226 932 |
| 14. Mounting plate M4 special, for installation height 150 – 350 mm, galvanised steel                                                                                                                                                                                                                                                                                                                                                                                                                                                                                                                                                                                                                                                                                                                                                                                                                                                                                                                                                                                                                                                                                                                                                                                                                                                                                                                                                                                                                                                                                                                                                                                                                                                                                                                                                                                                                                                                                                                                                                                                                                          | 350 01 226 930 |
| Mounting plate M4 for isolated grounds, installation height made to measure, high-grade steel 1.4301/304                                                                                                                                                                                                                                                                                                                                                                                                                                                                                                                                                                                                                                                                                                                                                                                                                                                                                                                                                                                                                                                                                                                                                                                                                                                                                                                                                                                                                                                                                                                                                                                                                                                                                                                                                                                                                                                                                                                                                                                                                       | 350 01 229 730 |
| 15. Wall console M4, extension 480 mm, galvanised steel                                                                                                                                                                                                                                                                                                                                                                                                                                                                                                                                                                                                                                                                                                                                                                                                                                                                                                                                                                                                                                                                                                                                                                                                                                                                                                                                                                                                                                                                                                                                                                                                                                                                                                                                                                                                                                                                                                                                                                                                                                                                        | 350 01 229 405 |
| 16. Wall console M4, extension 100 mm, galvanised steel                                                                                                                                                                                                                                                                                                                                                                                                                                                                                                                                                                                                                                                                                                                                                                                                                                                                                                                                                                                                                                                                                                                                                                                                                                                                                                                                                                                                                                                                                                                                                                                                                                                                                                                                                                                                                                                                                                                                                                                                                                                                        | 350 01 229 410 |
| 17. Support tube M4, Ø 48/55 mm, galvanised steel                                                                                                                                                                                                                                                                                                                                                                                                                                                                                                                                                                                                                                                                                                                                                                                                                                                                                                                                                                                                                                                                                                                                                                                                                                                                                                                                                                                                                                                                                                                                                                                                                                                                                                                                                                                                                                                                                                                                                                                                                                                                              | 350 01 200 035 |
| Slabs for base M4                                                                                                                                                                                                                                                                                                                                                                                                                                                                                                                                                                                                                                                                                                                                                                                                                                                                                                                                                                                                                                                                                                                                                                                                                                                                                                                                                                                                                                                                                                                                                                                                                                                                                                                                                                                                                                                                                                                                                                                                                                                                                                              |                |
| Slab set, 8 pieces, $40 \times 40 \times 4$ cm, (ca. 110 kg), concrete                                                                                                                                                                                                                                                                                                                                                                                                                                                                                                                                                                                                                                                                                                                                                                                                                                                                                                                                                                                                                                                                                                                                                                                                                                                                                                                                                                                                                                                                                                                                                                                                                                                                                                                                                                                                                                                                                                                                                                                                                                                         | 350 01 226 908 |
| Slab set, 8 pieces, 40×40×4cm, (ca. 115 kg), 4 pieces concrete, 4 pieces in granite-look                                                                                                                                                                                                                                                                                                                                                                                                                                                                                                                                                                                                                                                                                                                                                                                                                                                                                                                                                                                                                                                                                                                                                                                                                                                                                                                                                                                                                                                                                                                                                                                                                                                                                                                                                                                                                                                                                                                                                                                                                                       | 350 01 226 909 |
| Protective cover, coated polyester fabric                                                                                                                                                                                                                                                                                                                                                                                                                                                                                                                                                                                                                                                                                                                                                                                                                                                                                                                                                                                                                                                                                                                                                                                                                                                                                                                                                                                                                                                                                                                                                                                                                                                                                                                                                                                                                                                                                                                                                                                                                                                                                      |                |
| 18. Protective cover with zip and rod                                                                                                                                                                                                                                                                                                                                                                                                                                                                                                                                                                                                                                                                                                                                                                                                                                                                                                                                                                                                                                                                                                                                                                                                                                                                                                                                                                                                                                                                                                                                                                                                                                                                                                                                                                                                                                                                                                                                                                                                                                                                                          | 350 01 609 975 |
| Miscellaneous items                                                                                                                                                                                                                                                                                                                                                                                                                                                                                                                                                                                                                                                                                                                                                                                                                                                                                                                                                                                                                                                                                                                                                                                                                                                                                                                                                                                                                                                                                                                                                                                                                                                                                                                                                                                                                                                                                                                                                                                                                                                                                                            |                |
| 19. Bistro table (silvergrey)                                                                                                                                                                                                                                                                                                                                                                                                                                                                                                                                                                                                                                                                                                                                                                                                                                                                                                                                                                                                                                                                                                                                                                                                                                                                                                                                                                                                                                                                                                                                                                                                                                                                                                                                                                                                                                                                                                                                                                                                                                                                                                  | 350 01 900 100 |
| 20. Rechargeable battery light Osyrion 8 for pole Ø 48 – 68 mm, battery charger with european plug (type C) included 1 accumulator included                                                                                                                                                                                                                                                                                                                                                                                                                                                                                                                                                                                                                                                                                                                                                                                                                                                                                                                                                                                                                                                                                                                                                                                                                                                                                                                                                                                                                                                                                                                                                                                                                                                                                                                                                                                                                                                                                                                                                                                    | 350 01 557 960 |
| Spare accu, 3.7 V. 4800 mAh (for Osyrion 8)                                                                                                                                                                                                                                                                                                                                                                                                                                                                                                                                                                                                                                                                                                                                                                                                                                                                                                                                                                                                                                                                                                                                                                                                                                                                                                                                                                                                                                                                                                                                                                                                                                                                                                                                                                                                                                                                                                                                                                                                                                                                                    | 350 01 557 970 |
| 21. Base transporter for sockets weighing 120 kg, 180 kg, 240 kg, 430 kg and 620 kg                                                                                                                                                                                                                                                                                                                                                                                                                                                                                                                                                                                                                                                                                                                                                                                                                                                                                                                                                                                                                                                                                                                                                                                                                                                                                                                                                                                                                                                                                                                                                                                                                                                                                                                                                                                                                                                                                                                                                                                                                                            | 350 01 909 000 |
| ¹while stocks last                                                                                                                                                                                                                                                                                                                                                                                                                                                                                                                                                                                                                                                                                                                                                                                                                                                                                                                                                                                                                                                                                                                                                                                                                                                                                                                                                                                                                                                                                                                                                                                                                                                                                                                                                                                                                                                                                                                                                                                                                                                                                                             |                |
| Sanka with the form with third for a major and the sank with the sank wi |                |

 $^{\rm 3} {\rm only}$  suitable for smooth, joint free surface coverings

FORTERO®, © Int. Design reg. www.glatz.ch