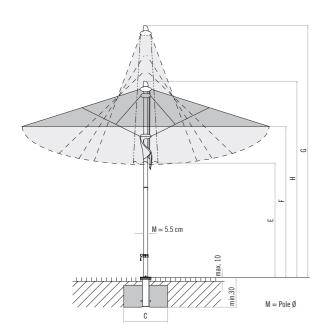

Flounce: not available

Protective cover: optional

Total height closed: 295–345 cm

Height open:

Wind: max. wind speed open perm. 70 km/h

**UV protection:** depending on colour  $\geq$  98% (based on test results of "Swiss"

## **Assortment**

|  | Nominal size         | Lateral distance | Area covered | Height closed | Clear headroom | Total height | Height open | Foundation | Minimum weight for base | max. wind speed open perm. | Order no.<br>Frame<br>anodized natural |
|--|----------------------|------------------|--------------|---------------|----------------|--------------|-------------|------------|-------------------------|----------------------------|----------------------------------------|
|  | cm                   | cm               | m²           | cm            | cm             | cm           | cm          | cm         | kg                      | km/h (wind force)          |                                        |
|  | A                    | AS               | В            | E             | F              | G            | Н           | C          |                         |                            |                                        |
|  | <sup>9</sup> Ø 350   | 325              | 8.7          | 125           | 205            | 310          | 260         | 70×70      | 90                      | 55 (7)                     | 320 00 350 171                         |
|  | <sup>9</sup> Ø 400   | 370              | 11.3         | 120           | 205            | 330          | 270         | 80×80      | 120                     | 50 (7)                     | 320 00 400 171                         |
|  | <sup>9</sup> 300×200 | -                | 6.0          | 120           | 205            | 310          | 260         | 70×70      | 70                      | 60 (7)                     | 320 00 302 171                         |
|  | <sup>9</sup> 350×250 | -                | 8.8          | 110           | 205            | 335          | 270         | 70×70      | 90                      | 55 (7)                     | 320 00 352 171                         |
|  | <sup>9</sup> 250×250 | _                | 6.3          | 110           | 205            | 295          | 255         | 70×70      | 70                      | 70 (8)                     | 320 00 251 171                         |
|  | 9300×300             | _                | 9.0          | 95            | 205            | 315          | 260         | 70×70      | 90                      | 60 (7)                     | 320 00 231 171                         |
|  | <sup>9</sup> 350×350 | -                | 12.3         | 85            | 205            | 345          | 270         | 80×80      | 120                     | 50 (7)                     | 320 00 351 171                         |

98 parts

The listed measures represent extrapolated average values that may be slightly different on the product ( $\pm$  2 %  $\pm$  5 cm). Height dimensions are based on ground socket M4. If one of the offered bases is used, these measures raise by 11.5 – 15.5 cm.

Loose cover max. 10 cm, concrete thickness min. 30 cm (pay attention to frost depth), water outflow

8 parts 8 parts