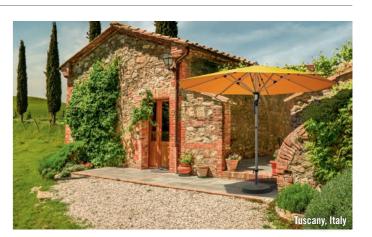

## **FORTERO®** The big wind resistant sunshade

This sunshade really lives up to its name: the FORTERO® – the strong one – is large, robust and easy to use. Thanks to the opposite servo principle, the FORTERO® can easily be opened and closed. Its simple design and dimensions will win you over: the FORTERO® is ideally suited to large areas. To affix it, there is a choice of multiple bases, as well as floor fittings, so that it can be firmly anchored down. Thanks to its stable construction, the FORTERO® is resistant to winds near bodies of water or in the mountains.