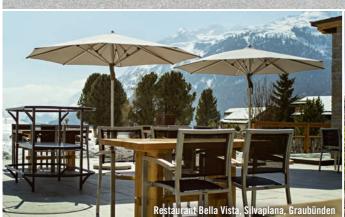

## **FORTERO®** The big wind resistant sunshade

This sunshade really lives up to its name: the FORTERO® – the strong one – is large, robust and easy to use. Thanks to the opposite servo principle, the FORTERO® can easily be opened and closed. Its simple design and dimensions will win you over: the FORTERO® is ideally suited to large areas. To affix it, there is a choice of multiple bases, as well as floor fittings, so that it can be firmly anchored down. Thanks to its stable construction, the FORTERO® is resistant to winds near bodies of water or in the mountains.