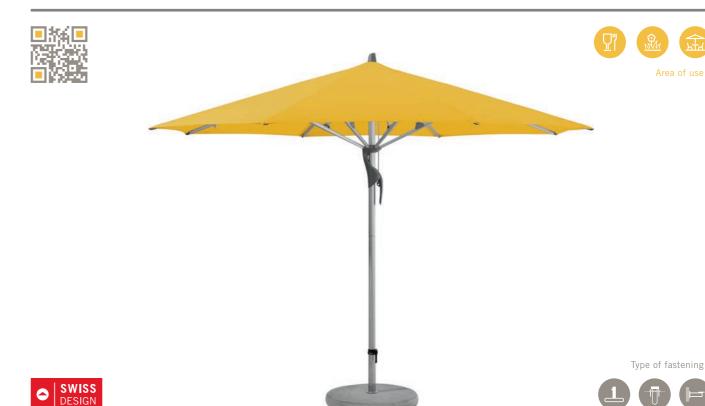

## **FORTERO®** The big wind resistant sunshade

This sunshade really lives up to its name: the FORTERO® – the strong one – is large, robust and easy to use. Thanks to the opposite servo principle, the FORTERO® can easily be opened and closed. Its simple design and dimensions will win you over: the FORTERO® is ideally suited to large areas. To affix it, there is a choice of multiple bases, as well as floor fittings, so that it can be firmly anchored down. Thanks to its stable construction, the FORTERO® is resistant to winds near bodies of water or in the mountains.

## **Material and technology**

Frame: 8 rods made of natural anodized aluminium, 100 % inox, screws and rivets of high-grade steel, two-part profiled pole

55×2.5 mm, contrarotating opening system allowing for

easy opening.

Framematerial: anodized natural

Frameform: round, rectangular or square

**Shade cover:** self-tautening thanks to the flexible rod ends

material class 5 (100 % polyacrylic approx. 300 g/m²) material class 4 (100 % polyester approx. 250 g/m²) material class 2 (100 % polyester approx. 220 g/m²)