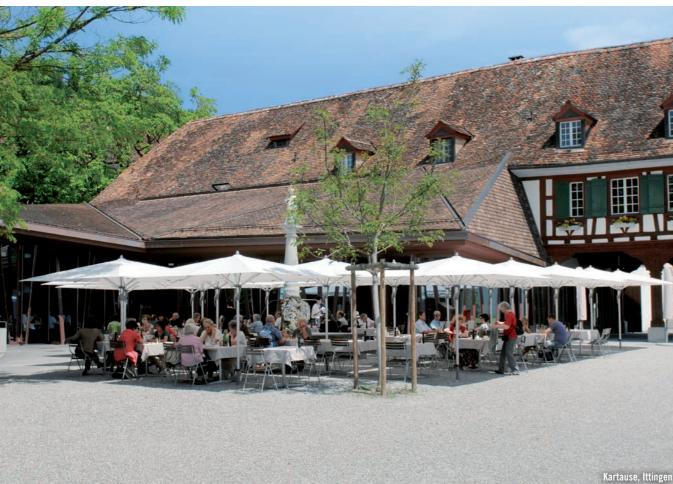

## **FORTERO®** The big wind resistant sunshade

This sunshade really lives up to its name: the FORTERO® – the strong one – is large, robust and easy to use. Thanks to the opposite servo principle, the FORTERO® can easily be opened and closed. Its simple design and dimensions will win you over: the FORTERO® is ideally suited to large areas. To affix it, there is a choice of multiple bases, as well as floor fittings, so that it can be firmly anchored down. Thanks to its stable construction, the FORTERO® is resistant to winds near bodies of water or in the mountains.