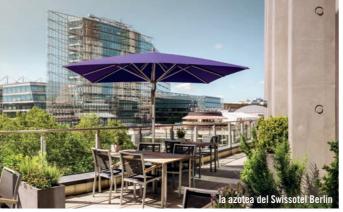

## **FORTERO®** The big wind resistant sunshade

This sunshade really lives up to its name: the FORTERO® – the strong one – is large, robust and easy to use. Thanks to the opposite servo principle, the FORTERO® can easily be opened and closed. Its simple design and dimensions will win you over: the FORTERO® is ideally suited to large areas. To affix it, there is a choice of multiple bases, as well as floor fittings, so that it can be firmly anchored down. Thanks to its stable construction, the FORTERO® is resistant to winds near bodies of water or in the mountains.