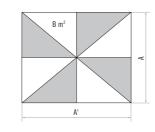

## **Assortment**

|  | Nominal size         | Lateral distance | Area covered | Height closed | Clear headroom | Total height | Height open | Foundation | Minimum weight for base | max. wind speed open perm. | Order no.<br>Frame<br>anodized natural |
|--|----------------------|------------------|--------------|---------------|----------------|--------------|-------------|------------|-------------------------|----------------------------|----------------------------------------|
|  | cm                   | cm               | m²           | cm            | cm             | cm           | cm          | cm         | kg                      | km/h (wind force)          |                                        |
|  | A                    | AS               | В            | E             | F              | G            | Н           | C          |                         |                            |                                        |
|  | <sup>9</sup> Ø 350   | 325              | 8.7          | 125           | 205            | 310          | 260         | 70×70      | 90                      | 55 (7)                     | 320 00 350 171                         |
|  | <sup>9</sup> Ø 400   | 370              | 11.3         | 120           | 205            | 330          | 270         | 80×80      | 120                     | 50 (7)                     | 320 00 400 171                         |
|  | <sup>9</sup> 300×200 | -                | 6.0          | 120           | 205            | 310          | 260         | 70×70      | 70                      | 60 (7)                     | 320 00 302 171                         |
|  | <sup>9</sup> 350×250 | -                | 8.8          | 110           | 205            | 335          | 270         | 70×70      | 90                      | 55 (7)                     | 320 00 352 171                         |
|  | <sup>9</sup> 250×250 | _                | 6.3          | 110           | 205            | 295          | 255         | 70×70      | 70                      | 70 (8)                     | 320 00 251 171                         |
|  | 9300×300             | _                | 9.0          | 95            | 205            | 315          | 260         | 70×70      | 90                      | 60 (7)                     | 320 00 231 171                         |
|  | <sup>9</sup> 350×350 | -                | 12.3         | 85            | 205            | 345          | 270         | 80×80      | 120                     | 50 (7)                     | 320 00 351 171                         |